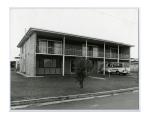

## Gallery

Wahroonga Baptist Family Group Home. Rockhampton 1979

**Description:** This is a photograph of the Wahroonga Family Group Home, taken in 1979. It shows a large two-storey brick house with a van in the driveway.