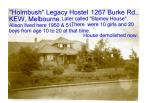

### Gallery

Holmbush Legacy Hostel, 1267 Burke Rd, Kew, Melbourne

**Description:** This is a copy of an image that appeared in a publication by Alison Cathleen Ball. It is captioned "Holmbush" Legacy Hostel, 1267 Burke Rd, KEW, Melbourne. Later called 'Blamey House'. Alison lived here 1950 & 51. There were 10 girls and 20 boys from age 10 to 20 at that time. House demolished now".